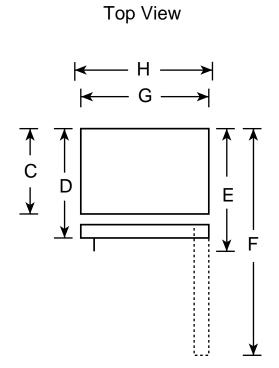

### CTX18GACAA - Hotpoint 18.2 Cu. Ft. Top-Freezer Refrigerator

| Overall<br>Dimensions | Height with hinge (in.) <b>A</b>                    | 64-3/4   |
|-----------------------|-----------------------------------------------------|----------|
|                       | Height without hinge (in.) <b>B</b>                 | 64       |
|                       | Depth without Doors (in.) C                         | 27-1/2   |
|                       | Depth with Doors (in.) <b>D</b>                     | 29-13/16 |
|                       | Depth plus Handle with Doors Closed (in.) E         | 31-1/2   |
|                       | Depth with Doors open 90° (in.) F                   | 58       |
|                       | Width with Doors Closed (in.) <b>G</b>              | 29-3/8   |
|                       | Width with Doors open 90° Less Door Handles (in.) H | 29-3/8   |
| Air<br>Clearances     | Each side (in.)                                     | 3/4      |
|                       | Top (in.)                                           | 1        |
|                       | Back (in.)                                          | 1        |

**Note:** Before installing, consult installation instructions packed with product for current dimensional data.

Listed by Underwriters Laboratories